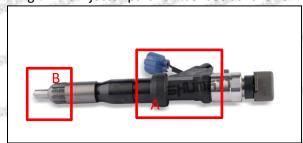

### 2.1.0950005550 Injector's Part Number Location

1) E.g.: The injector part number see as follows

| No.    | Name                      |  |  |  |
|--------|---------------------------|--|--|--|
| A      | brand, logo, part number, |  |  |  |
| -13 mm | series number             |  |  |  |
| В      | nozzle part number        |  |  |  |