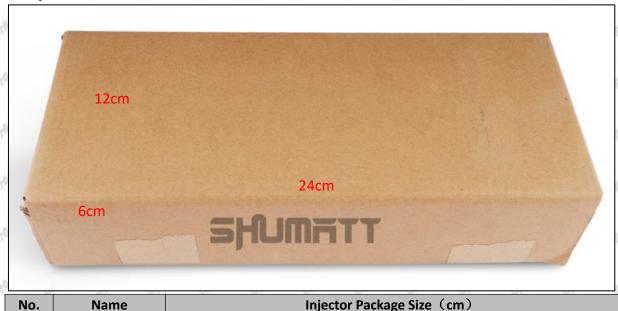

### 1.5.0950005550 Injector's Specifications and Dimensions

Injector Size:  $22cm*8 cm*4 cm = 704cm^3 (L*W*H=V)$ 

Injector Net Weight: 0.8kg

**Gross Weight: 0.9kg** 

Injector Quality: China Made Brand New Injector

Package Size: 24cm\*12 cm \*6 cm = 1728 cm<sup>3</sup>

Injector Type: Diesel Common Rail Injector

MOQ: 4 Pieces

### (2) Injector Box Size

24\*12\*6

Mob/WhatsApp: +86 13410541523 Tel: +8675523215133

Email: ruby@shumatt.com Website: www.shumatt.com

© 2022 Shenzhen Shumatt Technology Co., Ltd

**Injector Box** 

| BOTEN       |              | Mil           | 报告           | 4.05.2019  | 10:42:09 |
|-------------|--------------|---------------|--------------|------------|----------|
| 录争企业:       | *****        |               |              | *****      |          |
| qur:        |              | igt.          | t;           |            |          |
| 後期:         |              | 403           | BA:          |            |          |
| WARE:       |              |               |              |            |          |
| tië:        |              | 200           | 6學位.         |            |          |
| 传真:         |              | W/            | PES:         |            |          |
| 林門撰述:       | 2222         |               |              |            |          |
| 2011名称:     | 10:100x      |               |              |            |          |
| 과명 방부명:     |              |               |              |            |          |
| Ellin:      |              |               |              |            |          |
| MARKET.     | 06000-6511   | 检测            | 结果           |            |          |
|             | <b>粉轮等新</b>  | 948618        | RESERVED IN  | 600 X 100  |          |
| LEAK TEST:  | NE.          |               | es           | 20.02111.0 | ~        |
| Fade:       | 3.0          |               | 250          | 411111     | 1        |
| WYFM        | 38           | 147 9 2 1 6 5 | 63           |            |          |
| Mac         | 2013         | 218 5 214.4   | 69           | <u>z</u>   | 1        |
| TL:         | 28.4         | 24.K±8.5      | 6.9          |            | 4        |
| u.;         | 14.1         | 157248        | 6.9          |            | ~        |
| WE:         | 42           | 4.1±1.8       | 6.0          |            | *        |
|             |              |               |              |            |          |
|             | e Charling I | ink _ er Lles | AND STATE OF |            |          |
| di   d2   d |              |               |              |            |          |