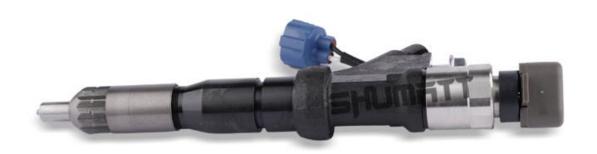

### 1.1.0950005550 Injector's Basic Information

| Title | China Made New High Quality 0950005550 G2 Injector |
|-------|----------------------------------------------------|
| SKU1  | G1C60950005550                                     |
| SKU2  | Z1S80950005550                                     |

### 1.4.0950005550 Injector's Parameter

Adaptation System: Common Rail System

**Injector Series:** G2 Series

Injector Type: Electromagnetic Injector

**Applicable For Vehicle: HYUNDAL** 

### 1.5.0950005550 Injector's Specifications and Dimensions

Injector Size:  $22cm*8 cm*4 cm = 704cm^3 (L*W*H=V)$ 

Injector Net Weight: 0.8kg

**Gross Weight: 0.9kg** 

Injector Quality: China Made Brand New Injector